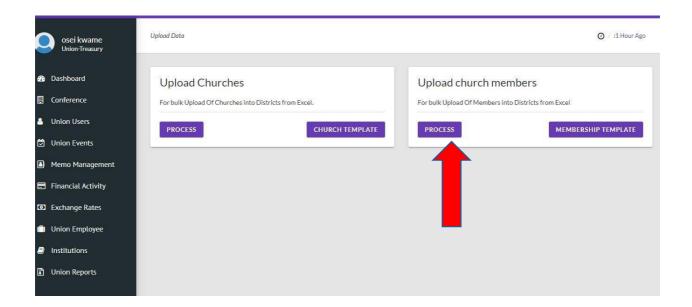

In other to upload Members to churches, select Membership template, then an excel file would be downloaded to your computer. Save copies based on the number of churches you have.

In spaces where you don't have the complete information, you can leave them blank. When you are done filling each Church excel file with the Members, click on process.