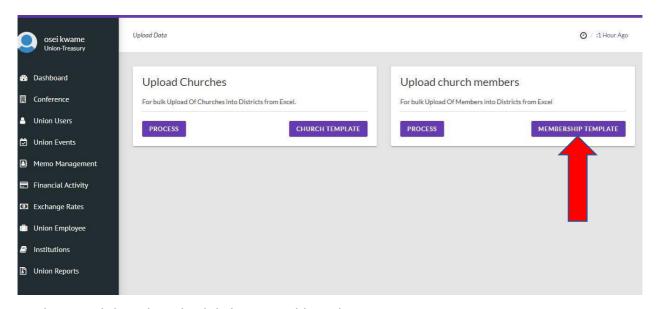

In other to upload Members to churches, select Membership template, then an excel file would be downloaded to your computer. Save copies based on the number of churches you have.

In spaces where you don't have the complete information, you can leave them blank. When you are done filling each Church excel file with the Members, click on process.