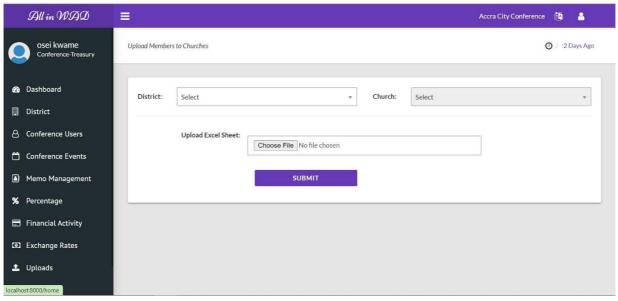

## Then you would be presented with this page

You can select the district and the church you are uploading its corresponding excel file to on this page.

NOTE Do not modify the excel templates headers because it has been specially created to work with the system the headers are row 1,2,3