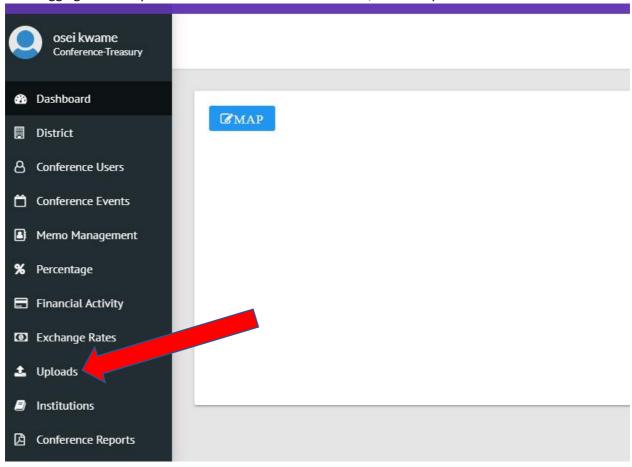

## How to upload Members to churches into the AllinWAD System

After logging into the system on the left side of the menu bar, click on uploads

When you click on the uploads link, you would see this page.